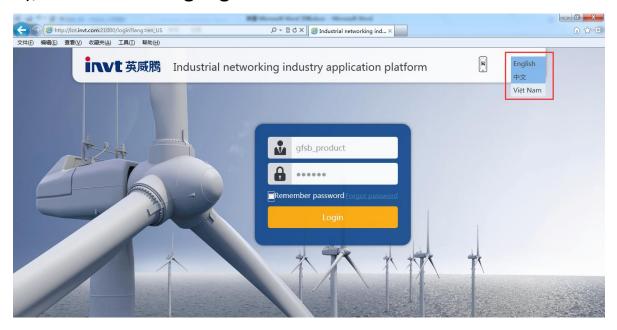

## 2,IOT system

- 1),Landing site: <a href="http://iot.invt.com:12000">http://iot.invt.com:12000</a>
- 2), Choose the language

3), Key the account name and the password

(You need not to register the account name that the salesman will sent to you in advance)