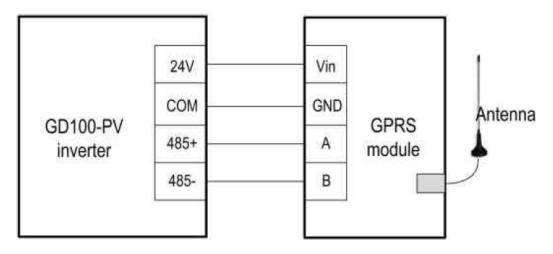

## Guide of Invt PV Pump IOT Monitoring System

## 1, wiring



Diagram of connecting the GPRS module to the inverter

## 2,IOT system

- 1),Landing site: <a href="http://iot.invt.com:12000">http://iot.invt.com:12000</a>
- 2), Choose the language



3), Key the account name and the password

(You need not to register the account name that the salesman will sent to you in advance)



## 4),Add devices



5) Down load the phone app and land the mobile web page

Sweep the QR-code to land the mobile web page



Sweep the QR-code to down load Android APP



If your phone is iphone you can down load the IOS APP on the App Store though search the "invt pump".