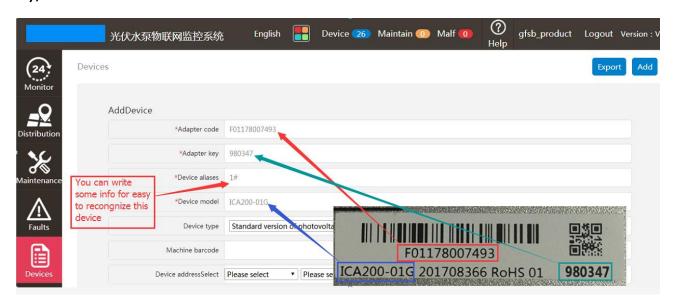

## 4),Add devices

5) Down load the phone app and land the mobile web page

Sweep the QR-code to land the mobile web page

Sweep the QR-code to down load Android APP

If your phone is iphone you can down load the IOS APP on the App Store though search the "invt pump".